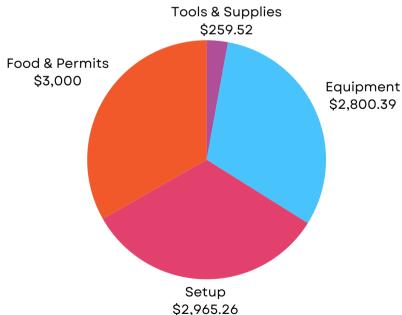

—it's a vibrant, inclusive space where our kiddos and clients will learn, grow, and thrive.



# **SHOW YOUR SUPPORT**



### **THE FRIENDSHIP PLACE CAFÉ**

#### JOIN US IN MAKING A DIFFERENCE

We invite you to be part of this transformative journey. By supporting The Friendship Place Café, you are investing in our clients' future, helping them gain the skills and experiences they need to thrive. Together, we can create a community where everyone has the opportunity to succeed. The Friendship Place Café is more than a place to enjoy a good cup of coffee; it's a place where dreams take flight, and lives are changed. Join us in making this vision a reality and witness the incredible potential of our clients as they learn, grow, and shine.

#### STARTUP EXPENSES FOR YEAR 1 Total: \$9,025.17



#### **REVENUE GOALS FOR YEAR 1**

Monthly: \$5,000 Projected café sales: \$3,000 per month Projected party rental sales: \$2,000 per month



#### **CLIENT SUPPORT**

Importantly, our clients do not pay out of pocket to attend our programming. The revenue generated by the café helps us to continue offering our services at no cost to the clients.

#### **CORPORATE EVENTS**

The Friendship Place Café is available for corporate events. Please note that these events must be scheduled outside of our regular operating hours to ensure uninterrupted service to our clients.





## **THE FRIENDSHIP PLACE CAFÉ**

#### SPONSORSHIP OPPORTUNITIES & BENEFITS

If our current sponsorship package options don't align with your needs, we're more than happy to tailor a custom sponsorship package that perfe