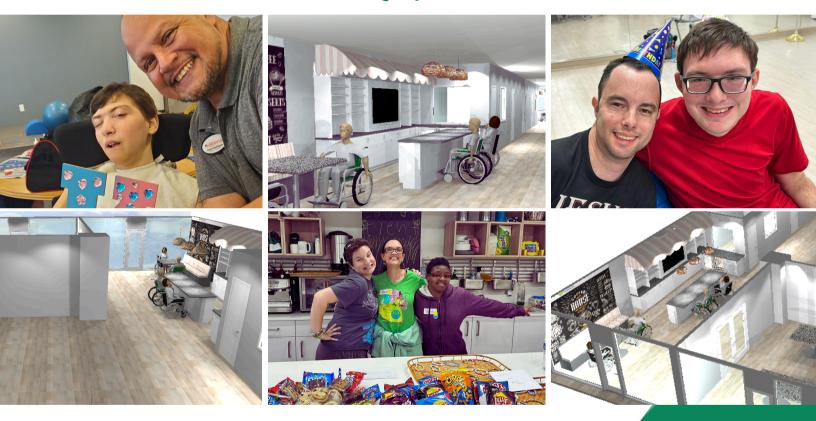

#### A VISION FOR THE FUTURE

The Friendship Place Café is designed to be a dynamic environment where our clients can gain valuable skills and experience in a realworld setting. From taking orders and serving customers to managing inventory and handling transactions, every aspect of running the café will be a hands-on learning opportunity. This practical experience is invaluable, giving our clients the confidence and capabilities they need to succeed in the broader employment community.

#### **OPPORTUNITIES FOR GROWTH**

Our clients will receive comprehensive training tailored to their individual needs and abilities. This training includes customer service, food safety, cash handling, teamwork, and problemsolving skills. By working in the café, they will also develop important social and communication skills, fostering a sense of independence and self-worth.

#### **BUILDING A BRIGHTER FUTURE**

The Friendship Place Café is more than just a training ground; it's a stepping-stone to meaningful employment. Our clients will have the chance to connect with local businesses and potential employers, opening doors to future job opportunities. By showcasing their abilities and dedication in the café, our clients can demonstrate their readiness for the workforce, breaking down barriers and challenging stereotypes.

#### THE FRIENDSHIP PLACE STORY

At Central Florida Dreamplex, we believe in creating opportunities that empower our clients to reach their fullest potential. Our latest initiative, The Friendship Place Café, is more than just a place to enjoy a cup of coffee—it's a vibrant, inclusive space where our kiddos and clients will learn, grow, and thrive.