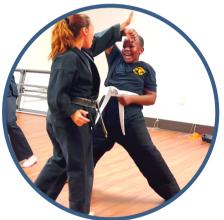

## KARATE SHINSEI KARATE DO

This 45-minute class is open to beginners and all levels of experience. We will introduce proper stretching, warm-ups, and Shinsei Karate Do forms. Participants will learn and refine their skills in kicking, punching, and blocking. The instructor will teach forms in both English and Japanese. Classes change as students learn and adapt to new challenges. Presented In association with Shinsei Karate Do & Fitness Center.