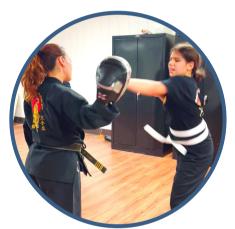

## KARATE SHINSEI KARATE DO

This 45-minute class is open to beginners and all levels of experience. We will introduce proper stretching, warm-ups, and Shinsei Karate Do forms. Participants will learn and refine their skills in kicking, punching, and blocking. The instructor will teach forms in both English and Japanese. Classes change as students learn and adapt to new challenges. Presented In association with Shinsei Karate Do & Fitness Center.