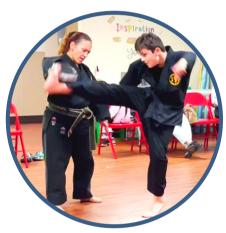

## KARATE SHINSEI KARATE DO

This 45-minute class is open to beginners and all levels of experience. We will introduce proper stretching, warm-ups, and Shinsei Karate Do forms. Participants will learn and refine their skills in kicking, punching, and blocking. The instructor will teach forms in both English and Japanese. Classes change as students learn and adapt to new challenges. Presented In association with Shinsei Karate Do & Fitness Center.